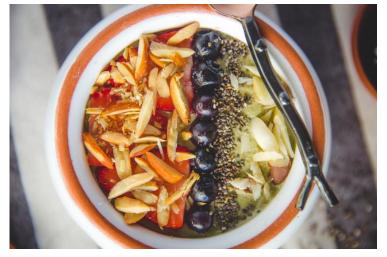

## Matcha Green Tea Smoothie Bowl

Ingredients:

1 Tsp <u>Stir Tea Culinary Matcha</u> <u>Powder</u>

2 Frozen Bananas

2 Tsp Honey (adjust amount for sweetness)

1 Handful of Spinach

1/2 Cup Mixed Berries

1/2 Cup of Plant or Dairy Milk (adjust amount for thickness)

Toppings (optional): Blueberries Chia Seeds Slivered Almonds

Strawberries

Method:

- 1. Add all Ingredients into High Speed Blender. Taste test and adjust honey and milk volume liberally for consistency and sweetness.
- 2. Finish with suggested toppings or your choice of fruit and nuts.